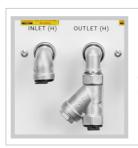

# **Professional Temperature Control**















## **Features**



Multiple warning protections Water level alarm, over-temperature alarm, water flow alarm, etc.



Thermal insulation for water tubing, pump and evaporator



Fully hermetic compressor with built-in motor protection



Support ModBus 485 communication: real-time monitoring and remote control



## Temperature controller

Display water temperature of laser & optics cooling circuits Temperature stability of  $\pm 1^{\circ}\text{C}$ 



#### Stainless steel filter

Recyclable and anti-clogging



#### Waterproof junction box

Safe and stable, flexible power cable installation



### Double-effect heating

Plate heat exchanger and heater to achieve efficient heating to prevent condensation



#### Premium axial fan

Quiet, efficient heat dissipation and maintenance-free



#### Water pressure gauge

Display of water pump status and water pressure

# **Component Description**





# **Technical Data**

| Model                  | CWFL-6000ENPTY          | CWFL-6000FNPTY |
|------------------------|-------------------------|----------------|
| Voltage                | AC 3P 380V              |                |
| Frequency              | 50Hz                    | 60Hz           |
| Current                | 2.1~15.7A