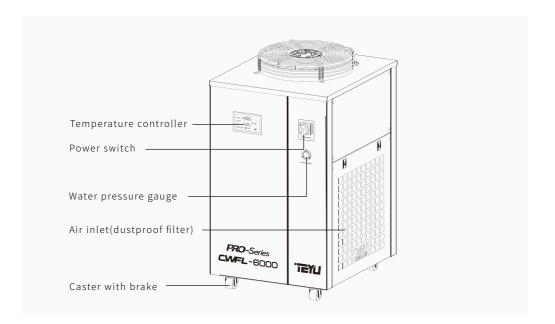

# **Component Description**

## Temperature controller

Display water temperature of laser & optics cooling circuits Temperature stability of  $\pm 1^{\circ}\text{C}$ 

#### Water pressure gauge

Display of water pump status and water pressure