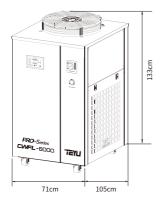

### Dimension:

# **Technical Data**

| Model                  | CWFL-6000ENPTY          | CWFL-6000FNPTY |
|------------------------|-------------------------|----------------|
| Voltage                | AC 3P 380V              |                |
| Frequency              | 50Hz                    | 60Hz           |
| Current                | 2.1~15.7A               | 2.1~13.5A      |
| Max. power consumption | 7.66kW                  | 7.27kW         |
| Heater power           | 600W + 1800W            |                |
| Precision              | ±1°C                    |                |
| Reducer                | Capillary               |                |
| Pump power             | 1.1kW                   | 1kW            |
| Tank capacity          | 70L                     |                |
| Inlet and outlet       | Rp1/2" + Rp1"           |                |
| Max. pump pressure     | 6.15bar                 | 5.9bar         |
| Rated flow             | 2 L/min+ >50 L/min      |                |
| N.W                    | 181Kg                   | 178Kg          |
| G.W                    | 206Kg                   | 203Kg          |
| Dimension              | 105×71×133 cm(L×W×H)    |                |
| Package dimension      | 112× 82×150cm(L× W × H) |                |