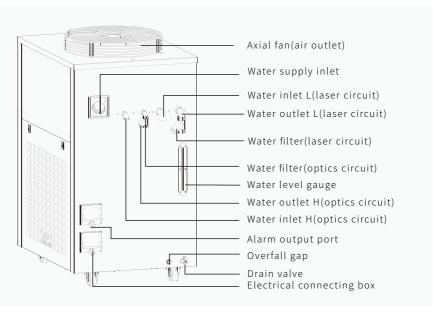

rm, etc.



Thermal insulation for water tubing, pump and evaporator



Fully hermetic compressor with built-in motor protection



Support ModBus 485 communication: real-time monitoring and remote control



## Temperature controller

Display water temperature of laser & optics cooling circuits Temperature stability of  $\pm 1^{\circ}\text{C}$ 



#### Stainless steel filter

Recyclable and anti-clogging



#### Waterproof junction box

Safe and stable, flexible power cable installation



### Double-effect heating

Plate heat exchanger and heater to achieve efficient heating to prevent condensation



#### Premium axial fan

Quiet, efficient heat dissipation and maintenance-free



#### Water pressure gauge

Display of water pump status and water pressure

# **Component Description**





# **Technical Data**

| Model                  | CWFL-6000ENPTY          | CWFL-6000FNPTY |
|------------------------|-------------------------|----------------|
| Voltage                | AC 3P 380V              |                |
| Frequency              | 50Hz                    | 60Hz           |
| Current                | 2.1~15.7A               | 2.1~13.5A      |
| Max. power consumption | 7.66kW                  | 7.27kW         |
| Heater power           | 600W + 1800W            |                |
| Precision              | ±1°C                    |                |
| Reducer                | Capillary               |                |
| Pump power             | 1.1kW                   | 1kW            |
| Tank capacity          | 70L                     |                |
| Inle