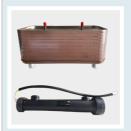

#### Water pressure gauge

Display of water pump status and water pressure

# **Component Description**