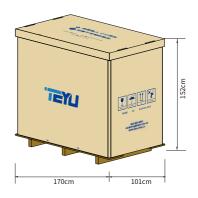

### Package Dimension:

# **Technical Data**

| Model                  | CWFL-12000ENPTY                | CWFL-12000FNPTY |
|------------------------|--------------------------------|-----------------|
| Voltage                | AC 3P 380V                     |                 |
| Frequency              | 50Hz                           | 60Hz            |
| Current                | 4.3~30.9A                      | 4.1~23.5A       |
| Max. power consumption | 14.72kW                        | 14.94kW         |
| Heater power           | 600W+3600W                     |                 |
| Precision              | ±1℃                            |                 |
| Reducer                | Capillary                      |                 |
| Pump power             | 2.2kW                          | 3.0kW           |
| Tank capacity          | 170L                           | 200L            |
| Inlet and outlet       | Rp1/2"+Rp1-1/4"                |                 |
| Max. pump pressure     | 7.5bar                         | 7.2bar          |
| Rated flow             | 2.5 L/min+>100 L/min           |                 |
| N.W                    | 276Kg                          | 319Kg           |
| G.W                    | 322Kg                          | 365Kg           |
| Dimension              | 155 x 80 x 135 cm (L x W x H)  |                 |
| Package dimension      | 170 x 101 x 152 cm (L x W x H) |                 |