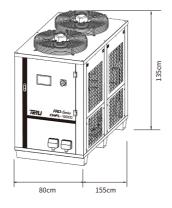

### Dimension:

# **Technical Data**

| Model                  | CWFL-12000ENPTY                | CWFL-12000FNPTY |
|------------------------|--------------------------------|-----------------|
| Voltage                | AC 3P 380V                     |                 |
| Frequency              | 50Hz                           | 60Hz            |
| Current                | 4.3~30.9A                      | 4.1~23.5A       |
| Max. power consumption | 14.72kW                        | 14.94kW         |
| Heater power           | 600W+3600W                     |                 |
| Precision              | ±1℃                            |                 |
| Reducer                | Capillary                      |                 |
| Pump power             | 2.2kW                          | 3.0kW           |
| Tank capacity          | 170L                           | 200L            |
| Inlet and outlet       | Rp1/2"+Rp1-1/4"                |                 |
| Max. pump pressure     | 7.5bar                         | 7.2bar          |
| Rated flow             | 2.5 L/min+>100 L/min           |                 |
| N.W                    | 276Kg                          | 319Kg           |
| G.W                    | 322Kg                          | 365Kg           |
| Dimension              | 155 x 80 x 135 cm (L x W x H)  |                 |
| Package dimension      | 170 x 101 x 152 cm (L x W x H) |                 |