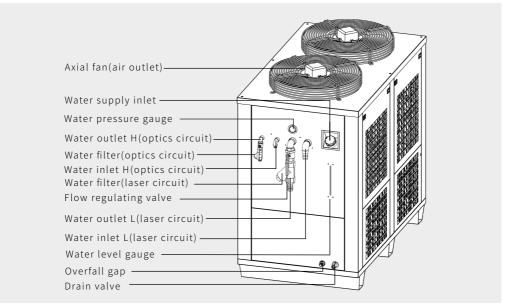

# **Component Description**

#### Flow regulating valve

Adjust the outlet water flow as needed

#### Stainless steel filter

Recyclable and anti-clogging