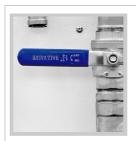

trol**















# **Features**



Multiple warning protections Water level alarm, over-temperature alarm, water flow alarm, etc.



Thermal insulation for water tubing, pump and evaporator



Fully hermetic compressor with built-in motor protection



Support ModBus 485 communication: real-time monitoring and remote control



## Temperature controller

Display water temperature of laser & optics cooling circuits Temperature stability of ±1°C



#### Stainless steel filter

Recyclable and anti-clogging



### Waterproof junction box

Safe and stable, flexible power cable installation



### Double-effect heating

Plate heat exchanger and heater to achieve efficient heating to prevent condensation



#### Dual premium axial fan

Quiet, efficient heat dissipation and maintenance-free



#### Flow regulating valve

Adjust the outlet water flow as needed

# **Component Description**





# **Technical Data**

| Model                  | CWFL-12000ENPTY                | CWFL-12000FNPTY |
|------------------------|--------------------------------|-----------------|
| Voltage                | AC 3P 380V                     |                 |
| Frequency              | 50Hz                           | 60Hz            |
| Current                | 4.3~30.9A                      | 4.1~23.5A       |
| Max. power consumption | 14.72kW                        | 14.94kW         |
| Heater power           | 600W+3600W                     |                 |
| Precision              | ±1℃                            |                 |
| Reducer                | Capillary