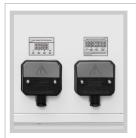

## Temperature controller

Display water temperature of laser & optics cooling circuits Temperature stability of ±1°C