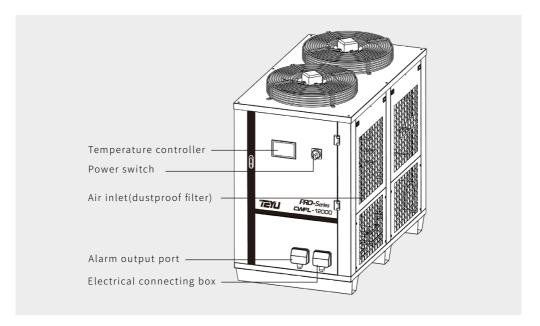

# **Component Description**

## Temperature controller

Display water temperature of laser & optics cooling circuits Temperature stability of ±1°C

### Waterproof junction box

Safe and stable, flexible power cable installation